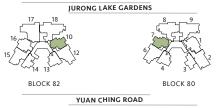

#### **TYPE B3P\***

68 sq m / 732 sq ft

BLK 80\* #02-07\* to #18-07\*

#### BLK 80\*

#19-07\*