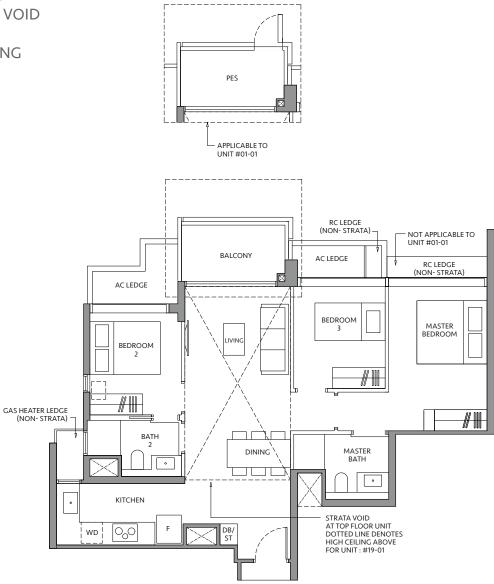

#### TYPE C1-G

86 sq m / 926 sq ft

**BLK 80** #01-01

#### BLK 80

#19-01

#### **TYPE CS3P-PH**

186 sq m / 2,002 sq ft INCLUDING STRATA VOID AREA OF 27 sq m / 291 sq ft ABOVE LIVING, DINING AND STAIRCASE

**BLK 80** #19-09

Area includes air-con (A/C) ledge, private enclosed space (PES), balcony and strata void area where applicable. Some units are mirror images of the apartment plans shown in the brochure. Please refer to the key plan for orientation. The plans are subject to change as may be approved by relevant authorities. All floor plans are approximate measurements only and are subject to government re-survey. The PES and balcony shall not be enclosed unless with the approved balcony screen.

#### **TYPE D1-PH**

189 sq m / 2,034 sq ft INCLUDING STRATA VOID AREA OF 28 sq m / 301 sq ft ABOVE LIVING AND DINING

# 4 BED ROOM

BLK 80

#19-08

0m

Area includes air-con (A/C) ledge, private enclosed space (PES), balcony and strata void area where applicable. Some units are mirror images of the apartment plans shown in the brochure. Please refer to the key plan for orientation. The plans are subject to change as may be approved by relevant authorities. All floor plans are approximate measurements only and are subject to government re-survey. The PES and balcony shall not be enclosed unless with the approved balcony screen.