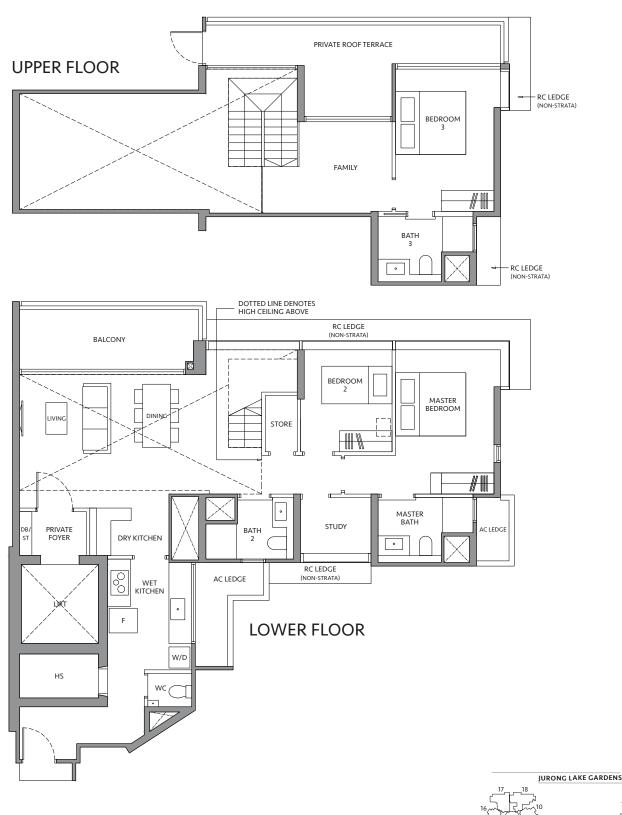

#### **TYPE CS2-R**

120 sq m / 1,292 sq ft INCLUDING STRATA VOID AREA OF 16 sq m / 172 sq ft ABOVE LIVING AND DINING

#19-02

BED

ROOM

+ STUDY

Area includes air-con (A/C) ledge, private enclosed space (PES), balcony and strata void area where applicable. Some units are mirror images of the apartment plans shown in the brochure. Please refer to the key plan for orientation. The plans are subject to change as may be approved by relevant authorities. All floor plans are approximate measurements only and are subject to government re-survey. The PES and balcony shall not be enclosed unless with the approved balcony screen.