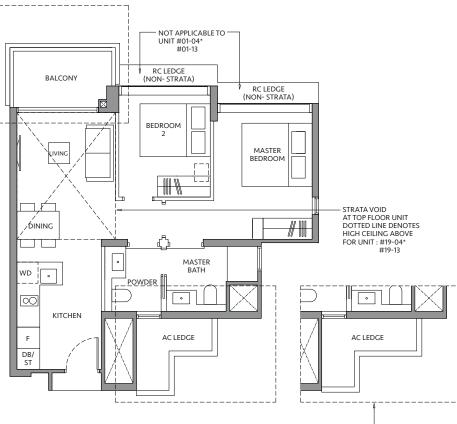

# TYPE B2C<sup>+</sup>-G

63 sq m / 678 sq ft

**BLK 82** #01-13

TYPE B2C<sup>+\*</sup>

63 sq m / 678 sq ft

**BLK 80\*** #02-04\* to #18-04\*

#### TYPE B2C<sup>+</sup>

63 sq m / 678 sq ft

**BLK 82** #02-13 to #18-13