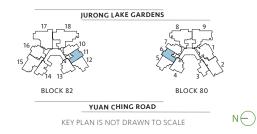

#### **TYPE A1-G\***

45 sq m / 484 sq ft

**BLK 80\*** #01-06\*

## TYPE A1-G

45 sq m / 484 sq ft

**BLK 82** #01-11







\*Mirror image

0<u>m 1</u>m 2<u>m 3</u>m 4<u>m 5</u>m



#### **TYPE A2-G\***

50 sq m / 538 sq ft

**BLK 80\*** #01-07\*

# TYPE A2-G

50 sq m / 538 sq ft

**BLK 82** #01-10



#### \*Mirror image

0m 1m 2m 3m 4m 5m

Area includes air-con (A/C) ledge, private enclosed space (PES), balcony and strata void area where applicable. Some units are mirror images of the apartment plans shown in the brochure. Please refer to the key plan for orientation. The plans are subject to change as may be approved by relevant authorities. All floor plans are approximate measurements only and are subject to government re-survey. The PES and balcony shall not be enclosed unless with the approved balcony screen.





N

#### **TYPE AS1-G**

49 sq m / 527 sq ft

**BLK 80** #01-03

#### TYPE AS1

49 sq m / 527 sq ft

**BLK 80** #02-03 to #18-03

#### **TYPE AS1-R**