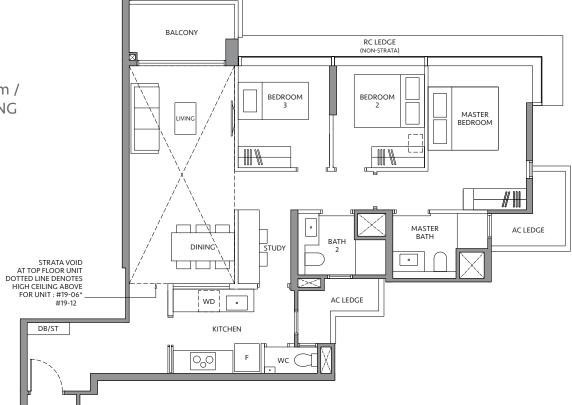

#### **TYPE CS1\***

102 sq m / 1,098 sq ft

**BLK 80\*** #02-06\* to #18-06\*

# **TYPE CS1**

102 sq m / 1,098 sq ft

**BLK 82** #02-12 to #18-12

#### **TYPE CS1-R\***

122 sq m / 1,313 sq ft **INCLUDING STRATA** VOID AREA OF 19 sq m / 205 sq ft ABOVE LIVING AND DINING

#### **BLK 80\***

#19-06\*

#### **TYPE CS1-R**

122 sq m / 1,313 sq ft **INCLUDING STRATA** VOID AREA OF 19 sq m / 205 sq ft ABOVE LIVING AND DINING

#### **BLK 82**

#19-12

0m 1m 2m 3m 4m 5m