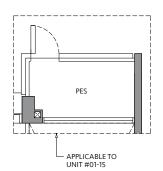

#### **TYPE BS1-R**

87 sq m / 936 sq ft **INCLUDING STRATA VOID** AREA OF 14 sq m / 151 sq ft ABOVE LIVING AND DINING

PES APPLICABLE TO UNIT #01-16

l °

STUDY

DINING

STRATA VOID AT TOP FLOOR UNIT DOTTED LINE DENOTES HIGH CEILING ABOVE FOR UNIT : #19-16