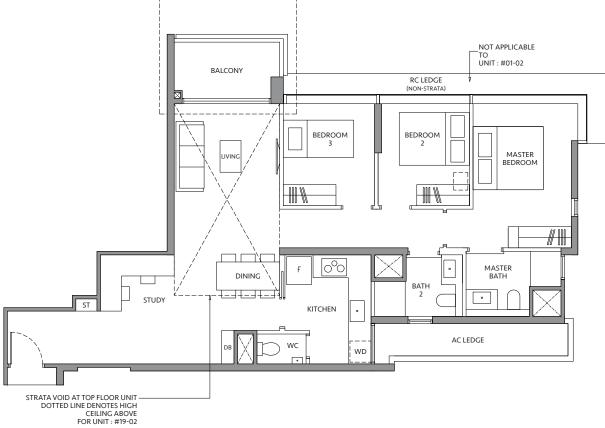

#### **TYPE CS2-G**

103 sq m / 1,109 sq ft

**BLK 80** #01-02

**TYPE CS2** 

103 sq m / 1,109 sq ft

**BLK 80** #02-02 to #18-02

#### **TYPE CS2-R**

120 sq m / 1,292 sq ft INCLUDING STRATA VOID AREA OF 16 sq m / 172 sq ft ABOVE LIVING AND DINING

#19-02

BED

ROOM

+ STUDY

Area includes air-con (A/C) ledge, private enclosed space (PES), balcony and strata void area where applicable. Some units are mirror images of the apartment plans shown in the brochure. Please refer to the key plan for orientation. The plans are subject to change as may be approved by relevant authorities. All floor plans are approximate measurements only and are subject to government re-survey. The PES and balcony shall not be enclosed unless with the approved balcony screen.

2m

3m

0m

1m

4m

5m

KEY PLAN IS NOT DRAWN TO SCALE