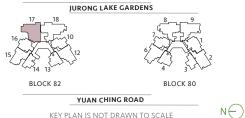

2,034 sq ft INCLUDING STRATA VOID AREA OF 28 sq m / 301 sq ft ABOVE LIVING AND DINING

# 4 BED ROOM

BLK 80

#19-08

0m



Area includes air-con (A/C) ledge, private enclosed space (PES), balcony and strata void area where applicable. Some units are mirror images of the apartment plans shown in the brochure. Please refer to the key plan for orientation. The plans are subject to change as may be approved by relevant authorities. All floor plans are approximate measurements only and are subject to government re-survey. The PES and balcony shall not be enclosed unless with the approved balcony screen.

YUAN CHING ROAD

BLOCK 80

#### **TYPE D3DK-PH**

200 sq m / 2,153 sq ft INCLUDING STRATA VOID AREA OF 29 sq m / 312 sq ft ABOVE LIVING AND DINING

#### **BLK 82**









0m 1m 2m 3m 4m 5m



#### **TYPE ES1-PH** 210 sq m / 2,260 sq ft INCLUDING STRATA VOID AREA OF 29 sq m / 312 sq ft BED ABOVE LIVING, DINING AND STAIRCASE ROOM + Study **BLK 82** #19-18 PRIVATE ROOF TERRACE RC LEDGE (NON-STRATA) BEDROOM • BATH **UPPER FLOOR** FAMILY // ||| RC LEDGE (NON-STRATA) DOTTED LINE DENOTES HIGH CEILING ABOVE RC LEDGE (NON-STRATA) BALCONY RC LEDGE (NON-STRATA) BEDROOM BEDROOM 3 MASTER BEDROOM JUNIOR MASTER BEDROOM . VIN MASTER BATH ¢ // ||| // ||| JUNIOR MASTER BATH ۰ AC LEDGE BATH PRIVATE FOYER DRY KITCHEN • STUDY STORE 000 4 RC LEDGE (NON-STRATA) WET KITCHEN LOWER FLOOR F • AC LEDGE W НS - -D wc 🤇 • RC LEDGE (NON-STRATA) JURONG LAKE GARDENS 1m 2m 3m 4m 0m 5m

Area includes air-con (A/C) ledge, private enclosed space (PES), balcony and strata void area where applicable. Some units are