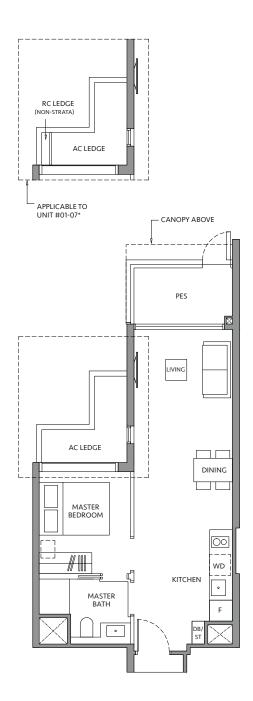

#### **TYPE A2-G\***

50 sq m / 538 sq ft

**BLK 80\*** #01-07\*

# TYPE A2-G

50 sq m / 538 sq ft

**BLK 82** #01-10

#### \*Mirror image

0m 1m 2m 3m 4m 5m

Area includes air-con (A/C) ledge, private enclosed space (PES), balcony and strata void area where applicable. Some units are mirror images of the apartment plans shown in the brochure. Please refer to the key plan for orientation. The plans are subject to change as may be approved by relevant authorities. All floor plans are approximate measurements only and are subject to government re-survey. The PES and balcony shall not be enclosed unless with the approved balcony screen.