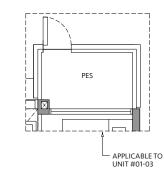

#### **TYPE AS1-G**

49 sq m / 527 sq ft

**BLK 80** #01-03

#### TYPE AS1

49 sq m / 527 sq ft

**BLK 80** #02-03 to #18-03

#### **TYPE AS1-R**

59 sq m / 635 sq ft INCLUDING STRATA VOID AREA OF 9 sq m / 97 sq ft ABOVE LIVING AND DINING

BLK 80

#19-03

N