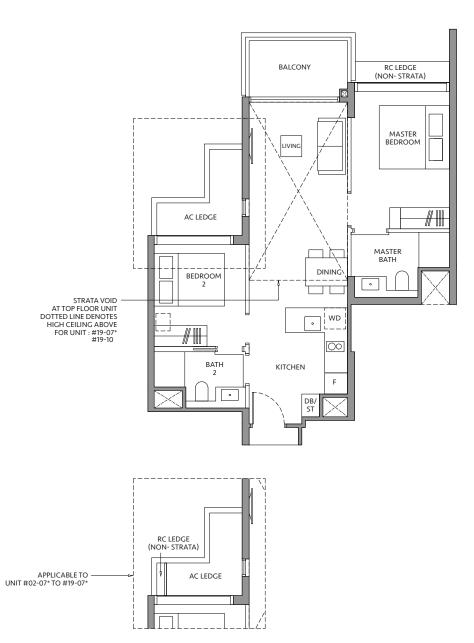

#### **TYPE B3P\***

68 sq m / 732 sq ft

BLK 80\* #02-07\* to #18-07\*

#### BLK 80\*

#19-07\*

#### **TYPE BS1-R**

87 sq m / 936 sq ft **INCLUDING STRATA VOID** AREA OF 14 sq m / 151 sq ft ABOVE LIVING AND DINING

PES APPLICABLE TO UNIT #01-16

l °

STUDY

DINING

STRATA VOID AT TOP FLOOR UNIT DOTTED LINE DENOTES HIGH CEILING ABOVE FOR UNIT : #19-16

RC LEDGE (NON- STRATA)

BATH 2

•

WD •

00

F

KITCHEN

DB/ ST