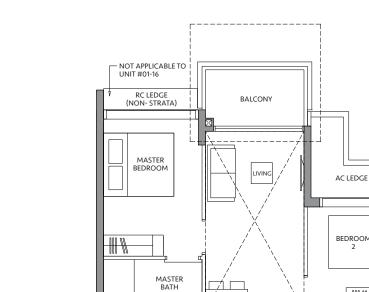

#### **TYPE BS1-R**

87 sq m / 936 sq ft **INCLUDING STRATA VOID** AREA OF 14 sq m / 151 sq ft ABOVE LIVING AND DINING

PES APPLICABLE TO UNIT #01-16

l °

STUDY

DINING

STRATA VOID AT TOP FLOOR UNIT DOTTED LINE DENOTES HIGH CEILING ABOVE FOR UNIT : #19-16

RC LEDGE (NON- STRATA)

BATH 2

•

WD •

00

F

KITCHEN

DB/ ST