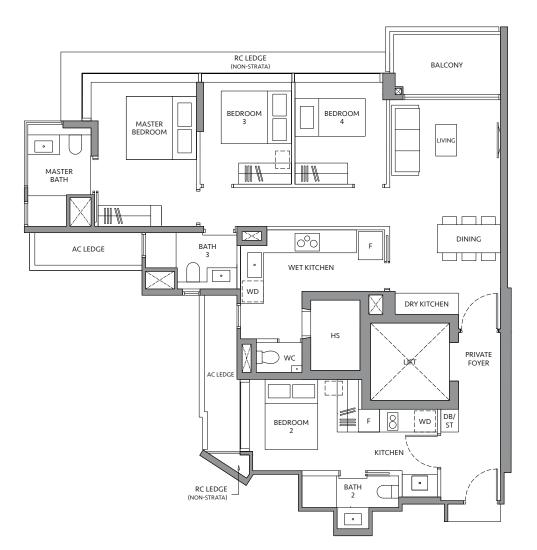

#### **TYPE D1-PH**

189 sq m / 2,034 sq ft INCLUDING STRATA VOID AREA OF 28 sq m / 301 sq ft ABOVE LIVING AND DINING

# 4 BED ROOM

BLK 80

#19-08

0m

Area includes air-con (A/C) ledge, private enclosed space (PES), balcony and strata void area where applicable. Some units are mirror images of the apartment plans shown in the brochure. Please refer to the key plan for orientation. The plans are subject to change as may be approved by relevant authorities. All floor plans are approximate measurements only and are subject to government re-survey. The PES and balcony shall not be enclosed unless with the approved balcony screen.