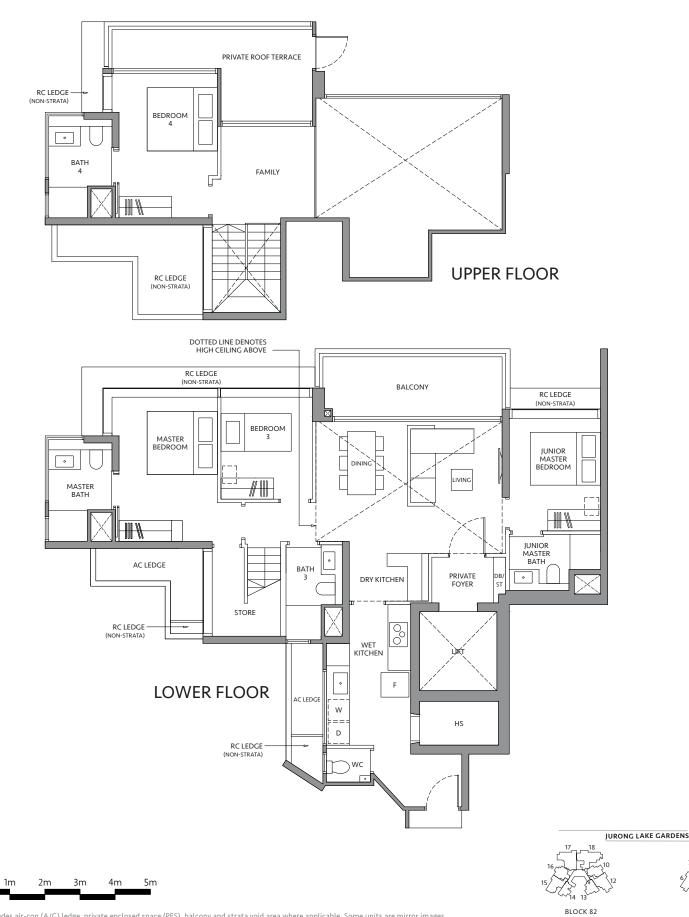

# 4 BED ROOM

BLK 80

#19-08

0m

Area includes air-con (A/C) ledge, private enclosed space (PES), balcony and strata void area where applicable. Some units are mirror images of the apartment plans shown in the brochure. Please refer to the key plan for orientation. The plans are subject to change as may be approved by relevant authorities. All floor plans are approximate measurements only and are subject to government re-survey. The PES and balcony shall not be enclosed unless with the approved balcony screen.