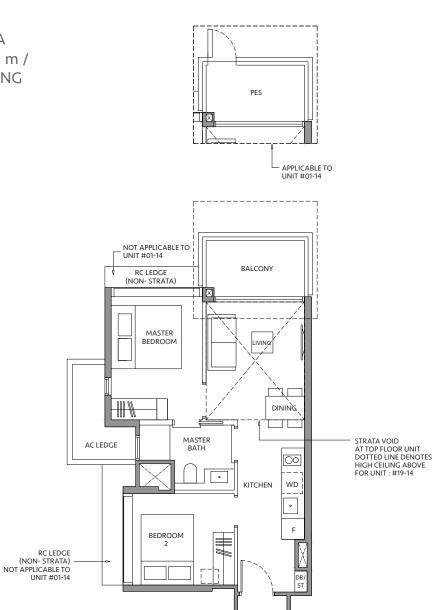

#### **TYPE B1C-G**

55 sq m / 592 sq ft

**BLK 82** #01-14

# TYPE B1C

55 sq m / 592 sq ft

**BLK 82** #02-14 to #18-14

### **TYPE B1C-R**

65 sq m / 700 sq ft INCLUDING STRATA VOID AREA OF 9 sq m / 97 sq ft ABOVE LIVING AND DINING

#### BLK 82

#19-14

1m

0m

2m

3m

4m

5m

Area includes air-con (A/C) ledge, private enclosed space (PES), balcony and strata void area where applicable. Some units are mirror images of the apartment plans shown in the brochure. Please refer to the key plan for orientation. The plans are subject to change as may be approved by relevant authorities. All floor plans are approximate measurements only and are subject to government re-survey. The PES and balcony shall not be enclosed unless with the approved balcony screen.

RC LEDGE (NON- STRATA)

BATH 2

•

WD •

00

F

KITCHEN

DB/ ST