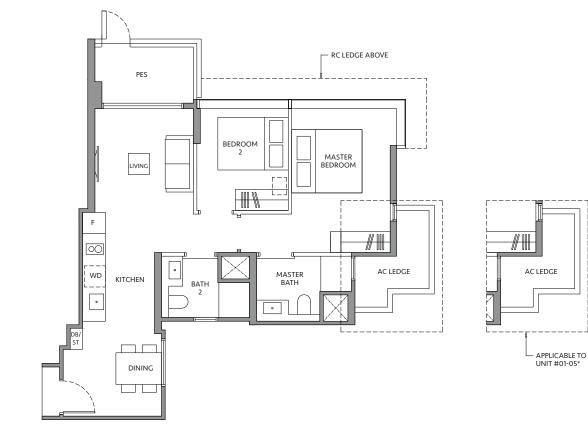

#### **TYPE BS1-G**

72 sq m / 775 sq ft

BLK 82 #01-16

**BLK 82** 

#19-16

1m

0m

2m

3m

4m

5m

**TYPE BS1** 

72 sq m / 775 sq ft

BLK 82 #02-16 to #18-16

#### **TYPE BS1-R**

87 sq m / 936 sq ft **INCLUDING STRATA VOID** AREA OF 14 sq m / 151 sq ft ABOVE LIVING AND DINING

PES APPLICABLE TO UNIT #01-16

l °

STUDY

DINING

STRATA VOID AT TOP FLOOR UNIT DOTTED LINE DENOTES HIGH CEILING ABOVE FOR UNIT : #19-16

Area includes air-con (A/C) ledge, private enclosed space (PES), balcony and strata void area where applicable. Some units are mirror images of the apartment plans shown in the brochure. Please refer to the key plan for orientation. The plans are subject to change as may be approved by relevant authorities. All floor plans are approximate measurements only and are subject to government re-survey. The PES and balcony shall not be enclosed unless with the approved balcony screen.