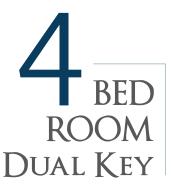

#### **TYPE D1-PH**

189 sq m / 2,034 sq ft INCLUDING STRATA VOID AREA OF 28 sq m / 301 sq ft ABOVE LIVING AND DINING

# 4 BED ROOM

BLK 80

#19-08

0m

Area includes air-con (A/C) ledge, private enclosed space (PES), balcony and strata void area where applicable. Some units are mirror images of the apartment plans shown in the brochure. Please refer to the key plan for orientation. The plans are subject to change as may be approved by relevant authorities. All floor plans are approximate measurements only and are subject to government re-survey. The PES and balcony shall not be enclosed unless with the approved balcony screen.