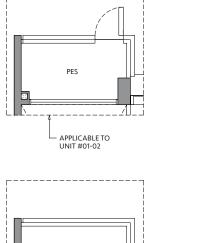

#### **TYPE CS2-G**

103 sq m / 1,109 sq ft

**BLK 80** #01-02

**TYPE CS2** 

103 sq m / 1,109 sq ft

**BLK 80** #02-02 to #18-02

#### **TYPE CS2-R**

120 sq m / 1,292 sq ft INCLUDING STRATA VOID AREA OF 16 sq m / 172 sq ft ABOVE LIVING AND DINING

#19-02

BED

ROOM

+ STUDY

Area includes air-con (A/C) ledge, private enclosed space (PES), balcony and strata void area where applicable. Some units are mirror images of the apartment plans shown in the brochure. Please refer to the key plan for orientation. The plans are subject to change as may be approved by relevant authorities. All floor plans are approximate measurements only and are subject to government re-survey. The PES and balcony shall not be enclosed unless with the approved balcony screen.