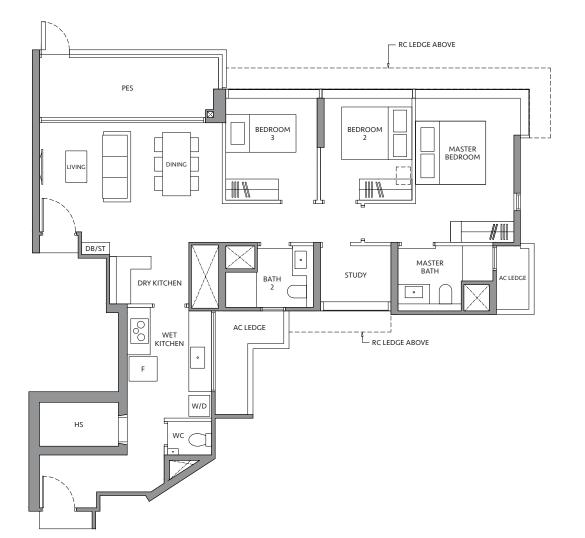

#### **TYPE CS2-G**

103 sq m / 1,109 sq ft

**BLK 80** #01-02

**TYPE CS2** 

103 sq m / 1,109 sq ft

**BLK 80** #02-02 to #18-02

#### **TYPE CS2-R**

120 sq m / 1,292 sq ft INCLUDING STRATA VOID AREA OF 16 sq m / 172 sq ft ABOVE LIVING AND DINING

#19-02

BED

ROOM

+ STUDY

Area includes air-con (A/C) ledge, private enclosed space (PES), balcony and strata void area where applicable. Some units are mirror images of the apartment plans shown in the brochure. Please refer to the key plan for orientation. The plans are subject to change as may be approved by relevant authorities. All floor plans are approximate measurements only and are subject to government re-survey. The PES and balcony shall not be enclosed unless with the approved balcony screen.