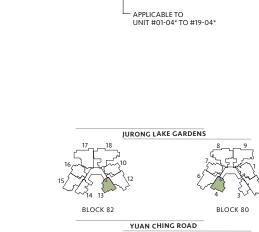

#### TYPE B2C<sup>+</sup>-G<sup>\*</sup>

63 sq m / 678 sq ft

**BLK 80\*** #01-04\*

#### TYPE B2C<sup>+</sup>-R<sup>\*</sup>

74 sq m / 797 sq ft INCLUDING STRATA VOID AREA OF 10 sq m / 108 sq ft ABOVE LIVING AND DINING

**BLK 80\*** #19-04\*