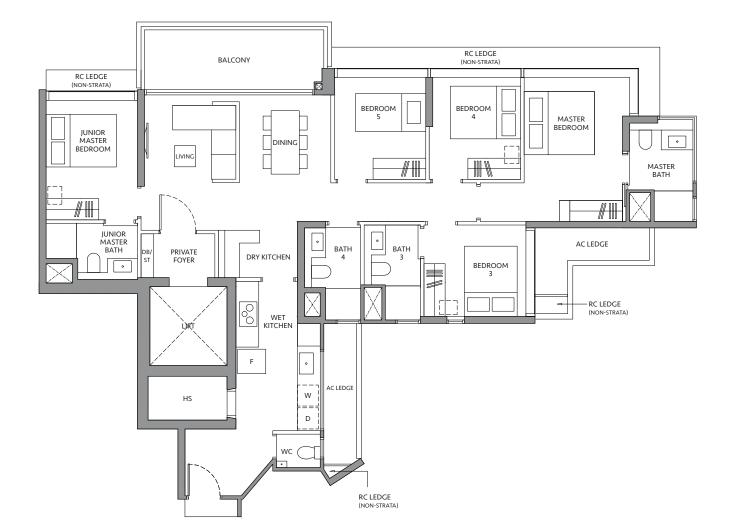

#### **TYPE ES1-PH** 210 sq m / 2,260 sq ft INCLUDING STRATA VOID AREA OF 29 sq m / 312 sq ft BED ABOVE LIVING, DINING AND STAIRCASE ROOM + Study **BLK 82** #19-18 PRIVATE ROOF TERRACE RC LEDGE (NON-STRATA) BEDROOM • BATH **UPPER FLOOR** FAMILY // ||| RC LEDGE (NON-STRATA) DOTTED LINE DENOTES HIGH CEILING ABOVE RC LEDGE (NON-STRATA) BALCONY RC LEDGE (NON-STRATA) BEDROOM BEDROOM 3 MASTER BEDROOM JUNIOR MASTER BEDROOM . VIN MASTER BATH ¢ // ||| // ||| JUNIOR MASTER BATH ۰ AC LEDGE BATH PRIVATE FOYER DRY KITCHEN • STUDY STORE 000 4 RC LEDGE (NON-STRATA) WET KITCHEN LOWER FLOOR F • AC LEDGE W НS - -D wc 🤇 • RC LEDGE (NON-STRATA) JURONG LAKE GARDENS 1m 2m 3m 4m 0m 5m