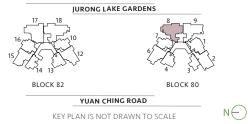

#### **TYPE ES1-PH** 210 sq m / 2,260 sq ft INCLUDING STRATA VOID AREA OF 29 sq m / 312 sq ft BED ABOVE LIVING, DINING AND STAIRCASE ROOM + Study **BLK 82** #19-18 PRIVATE ROOF TERRACE RC LEDGE (NON-STRATA) BEDROOM • BATH **UPPER FLOOR** FAMILY // ||| RC LEDGE (NON-STRATA) DOTTED LINE DENOTES HIGH CEILING ABOVE RC LEDGE (NON-STRATA) BALCONY RC LEDGE (NON-STRATA) BEDROOM BEDROOM 3 MASTER BEDROOM JUNIOR MASTER BEDROOM . VIN MASTER BATH ¢ // ||| // ||| JUNIOR MASTER BATH ۰ AC LEDGE BATH PRIVATE FOYER DRY KITCHEN • STUDY STORE 000 4 RC LEDGE (NON-STRATA) WET KITCHEN LOWER FLOOR F • AC LEDGE W НS - -D wc 🤇 • RC LEDGE (NON-STRATA) JURONG LAKE GARDENS 1m 2m 3m 4m 0m 5m

YUAN CHING ROAD

BLOCK 82

N

BLOCK 80