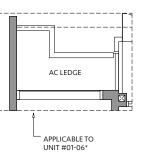

#### **TYPE A1-G\***

45 sq m / 484 sq ft

**BLK 80\*** #01-06\*

## TYPE A1-G

45 sq m / 484 sq ft

**BLK 82** #01-11

\*Mirror image

0<u>m 1</u>m 2<u>m 3</u>m 4<u>m 5</u>m