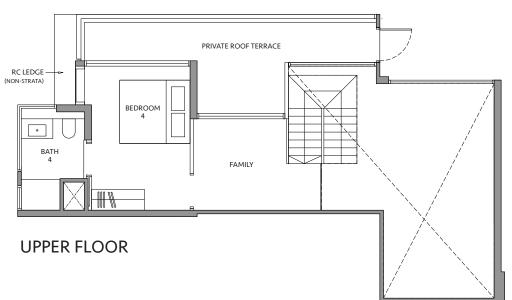

#### **TYPE D1-PH**

189 sq m / 2,034 sq ft INCLUDING STRATA VOID AREA OF 28 sq m / 301 sq ft ABOVE LIVING AND DINING

# 4 BED ROOM

BLK 80

#19-08

0m

Area includes air-con (A/C) ledge, private enclosed space (PES), balcony and strata void area where applicable. Some units are mirror images of the apartment plans shown in the brochure. Please refer to the key plan for orientation. The plans are subject to change as may be approved by relevant authorities. All floor plans are approximate measurements only and are subject to government re-survey. The PES and balcony shall not be enclosed unless with the approved balcony screen.