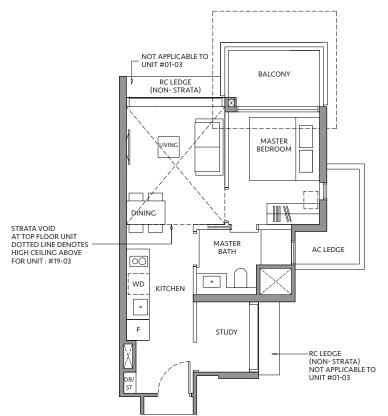

#### **TYPE AS1-G**

49 sq m / 527 sq ft

**BLK 80** #01-03

#### TYPE AS1

49 sq m / 527 sq ft

**BLK 80** #02-03 to #18-03

#### **TYPE AS1-R**

59 sq m / 635 sq ft INCLUDING STRATA VOID AREA OF 9 sq m / 97 sq ft ABOVE LIVING AND DINING

BLK 80

#19-03

N