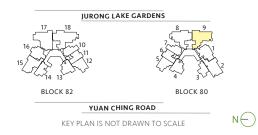

2m

3m

0m

1m

4m

5m

KEY PLAN IS NOT DRAWN TO SCALE

#### **TYPE D3DK**

126 sq m / 1,356 sq ft

**BLK 82** #02-17 to #18-17

JURONG LAKE GARDENS

YUAN CHING ROAD

BLOCK 80

YUAN CHING ROAD

BLOCK 82

N

BLOCK 80