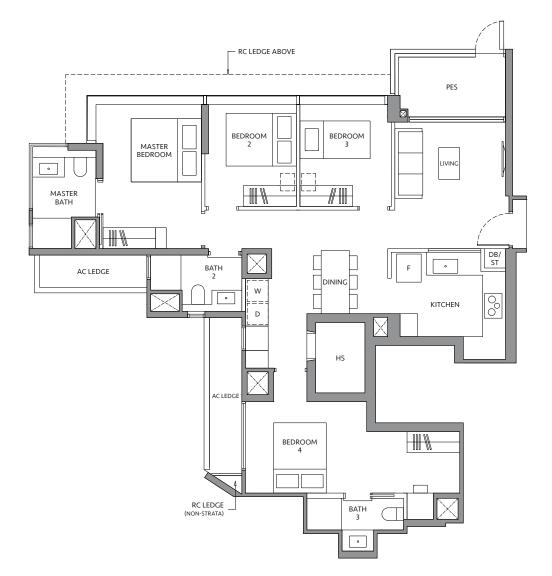

#### **TYPE CS3P-PH**

186 sq m / 2,002 sq ft INCLUDING STRATA VOID AREA OF 27 sq m / 291 sq ft ABOVE LIVING, DINING AND STAIRCASE

**BLK 80** #19-09

Area includes air-con (A/C) ledge, private enclosed space (PES), balcony and strata void area where applicable. Some units are mirror images of the apartment plans shown in the brochure. Please refer to the key plan for orientation. The plans are subject to change as may be approved by relevant authorities. All floor plans are approximate measurements only and are subject to government re-survey. The PES and balcony shall not be enclosed unless with the approved balcony screen.

#### **TYPE D1-PH**

189 sq m / 2,034 sq ft INCLUDING STRATA VOID AREA OF 28 sq m / 301 sq ft ABOVE LIVING AND DINING

# 4 BED ROOM

BLK 80

#19-08

0m

Area includes air-con (A/C) ledge, private enclosed space (PES), balcony and strata void area where applicable. Some units are mirror images of the apartment plans shown in the brochure. Please refer to the key plan for orientation. The plans are subject to change as may be approved by relevant authorities. All floor plans are approximate measurements only and are subject to government re-survey. The PES and balcony shall not be enclosed unless with the approved balcony screen.