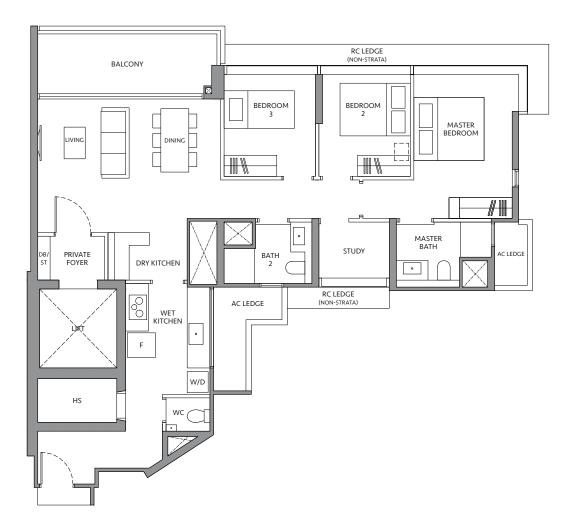

#### **TYPE CS2-R**

120 sq m / 1,292 sq ft INCLUDING STRATA VOID AREA OF 16 sq m / 172 sq ft ABOVE LIVING AND DINING

#19-02

BED

ROOM

+ STUDY

Area includes air-con (A/C) ledge, private enclosed space (PES), balcony and strata void area where applicable. Some units are mirror images of the apartment plans shown in the brochure. Please refer to the key plan for orientation. The plans are subject to change as may be approved by relevant authorities. All floor plans are approximate measurements only and are subject to government re-survey. The PES and balcony shall not be enclosed unless with the approved balcony screen.