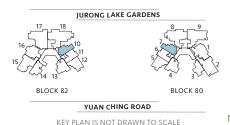

484 sq ft

**BLK 80\*** #01-06\*

## TYPE A1-G

45 sq m / 484 sq ft

**BLK 82** #01-11







\*Mirror image

0<u>m 1</u>m 2<u>m 3</u>m 4<u>m 5</u>m



#### **TYPE A2-G\***

50 sq m / 538 sq ft

**BLK 80\*** #01-07\*

# TYPE A2-G

50 sq m / 538 sq ft

**BLK 82** #01-10



#### \*Mirror image

0m 1m 2m 3m 4m 5m

Area includes air-con (A/C) ledge, private enclosed space (PES), balcony and strata void area where applicable. Some units are mirror images of the apartment plans shown in the brochure. Please refer to the key plan for orientation. The plans are subject to change as may be approved by relevant authorities. All floor plans are approximate measurements only and are subject to government re-survey. The PES and balcony shall not be enclosed unless with the approved balcony screen.





N

#### **TYPE AS1-G**

49 sq m / 527 sq ft

**BLK 80** #01-03

#### TYPE AS1

49 sq m / 527 sq ft

**BLK 80** #02-03 to #18-03

#### **TYPE AS1-R**

59 sq m / 635 sq ft INCLUDING STRATA VOID AREA OF 9 sq m / 97 sq ft ABOVE LIVING AND DINING

BLK 80

#19-03













N

#### **TYPE B1C-G**

55 sq m / 592 sq ft

**BLK 82** #01-14

# TYPE B1C

55 sq m / 592 sq ft

**BLK 82** #02-14 to #18-14

### **TYPE B1C-R**

65 sq m / 700 sq ft INCLUDING STRATA VOID AREA OF 9 sq m / 97 sq ft ABOVE LIVING AND DINING

#### BLK 82

#19-14

1m

0m

2m

3m

4m

5m







Area includes air-con (A/C) ledge, private enclosed space (PES), balcony and strata void area where applicable. Some units are mirror images of the apartment plans shown in the brochure. Please refer to the key plan for orientation. The