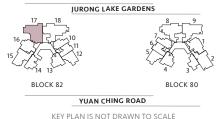

82** #01-18







Area includes air-con (A/C) ledge, private enclosed space (PES), balcony and strata void area where applicable. Some units are mirror images of the apartment plans shown in the brochure. Please refer to the key plan for orientation. The plans are subject to change as may be approved by relevant authorities. All floor plans are approximate measurements only and are subject to government re-survey. The PES and balcony shall not be enclosed unless with the approved balcony screen.

5m

4m

0<u>m</u>

1m

2m

3m

KEY PLAN IS NOT DRAWN TO SCALE

 $N \bigcirc$ 

#### **TYPE D3DK**

126 sq m / 1,356 sq ft

**BLK 82** #02-17 to #18-17





JURONG LAKE GARDENS

#### 0m 1m 2m 3m 4m 5m

## **TYPE D4-G**

118 sq m / 1,270 sq ft

**BLK 82** #01-17

0<u>m</u>

1m

2m

3m

4m

5m







#### **TYPE E1**

144 sq m / 1,550 sq ft

**BLK 82** #02-18 to #18-18





0<u>m 1m 2m 3m 4m 5</u>m





#### **TYPE CS3P-PH**

186 sq m / 2,002 sq ft INCLUDING STRATA VOID AREA OF 27 sq m / 291 sq ft ABOVE LIVING, DINING AND STAIRCASE

**BLK 80** #19-09





Area includes air-con (A/C) ledge, private enclosed space (PES), balcony and strata void area where applicable. Some units are mirror images of the apartment plans shown in the brochure. Please refer to the key plan for orientation. The plans are subject to change as may be approved by relevant authorities. All floor plans are approximate measurements only and are subject to government re-survey. The PES and balcony shall not be enclosed unless with the approved balcony screen.

2m

3m

0m

1m

4m

5m

#### **TYPE D1-PH**

189 sq m