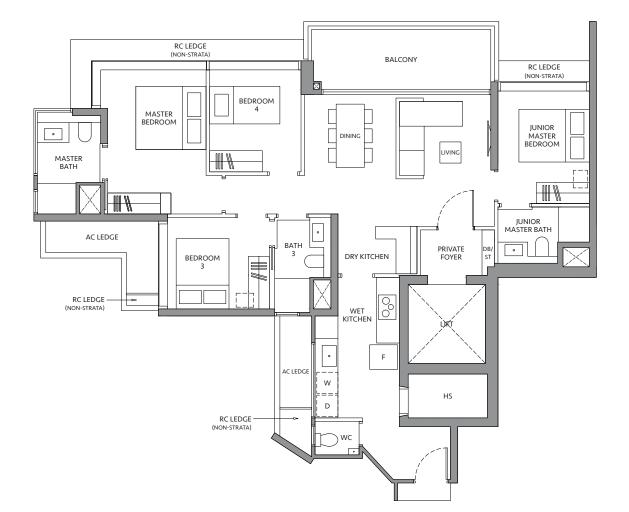

#### **TYPE ES1-PH** 210 sq m / 2,260 sq ft INCLUDING STRATA VOID AREA OF 29 sq m / 312 sq ft BED ABOVE LIVING, DINING AND STAIRCASE ROOM + Study **BLK 82** #19-18 PRIVATE ROOF TERRACE RC LEDGE (NON-STRATA) BEDROOM • BATH **UPPER FLOOR** FAMILY // ||| RC LEDGE (NON-STRATA) DOTTED LINE DENOTES HIGH CEILING ABOVE RC LEDGE (NON-STRATA) BALCONY RC LEDGE (NON-STRATA) BEDROOM BEDROOM 3 MASTER BEDROOM JUNIOR MASTER BEDROOM . VIN MASTER BATH ¢ // ||| // ||| JUNIOR MASTER BATH ۰ AC LEDGE BATH PRIVATE FOYER DRY KITCHEN • STUDY STORE 000 4 RC LEDGE (NON-STRATA) WET KITCHEN LOWER FLOOR F • AC LEDGE W НS - -D wc 🤇 • RC LEDGE (NON-STRATA) JURONG LAKE GARDENS 1m 2m 3m 4m 0m 5m