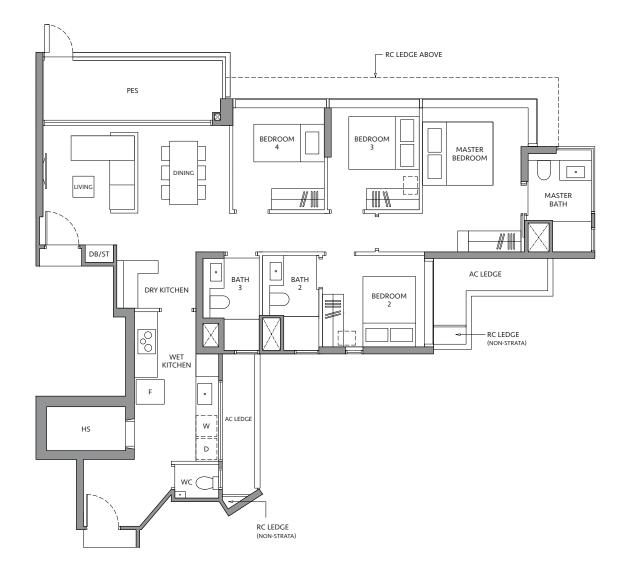

#### **TYPE D1-PH**

189 sq m / 2,034 sq ft INCLUDING STRATA VOID AREA OF 28 sq m / 301 sq ft ABOVE LIVING AND DINING

# 4 BED ROOM

BLK 80

#19-08

0m

Area includes air-con (A/C) ledge, private enclosed space (PES), balcony and strata void area where applicable. Some units are mirror images of the apartment plans shown in the brochure. Please refer to the key plan for orientation. The plans are subject to change as may be approved by relevant authorities. All floor plans are approximate measurements only and are subject to government re-survey. The PES and balcony shall not be enclosed unless with the approved balcony screen.