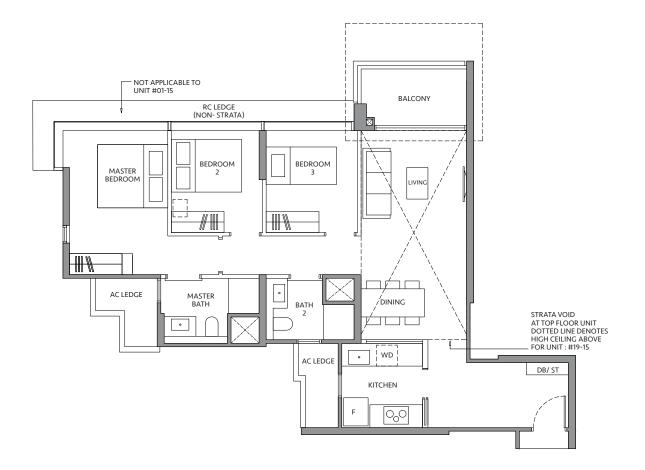

#### **TYPE C2-G**

94 sq m / 1,012 sq ft

**BLK 82** #01-15

# TYPE C2

94 sq m / 1,012 sq ft

**BLK 82** #02-15 to #18-15

# **TYPE C2-R**

113 sq m / 1,216 sq ft INCLUDING STRATA VOID AREA OF 18 sq m / 194 sq ft ABOVE LIVING AND DINING

#### BLK 82

#19-15