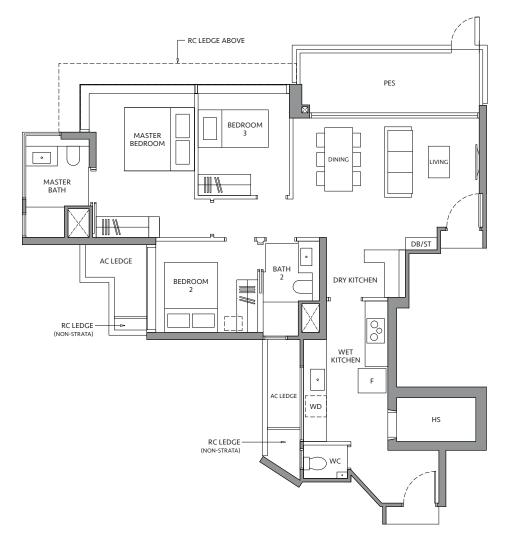

#### **TYPE CS2-G**

103 sq m / 1,109 sq ft

**BLK 80** #01-02

**TYPE CS2** 

103 sq m / 1,109 sq ft

**BLK 80** #02-02 to #18-02

#### **TYPE CS2-R**

120 sq m / 1,292 sq ft INCLUDING STRATA VOID AREA OF 16 sq m / 172 sq ft ABOVE LIVING AND DINING

#19-02

BED

ROOM

+ STUDY

Area includes air-con (A/C) ledge, private enclosed space (PES), balcony and strata void area where applicable. Some units are mirror images of the apartment plans shown in the brochure. Please refer to the key plan for orientation. The plans are subject to change as may be approved by relevant authorities. All floor plans are approximate measurements only and are subject to government re-survey. The PES and balcony shall not be enclosed unless with the approved balcony screen.