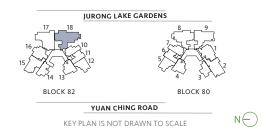

id area where applicable. Some units are mirror images of the apartment plans shown in the brochure. Please refer to the key plan for orientation. The plans are subject to change as may be approved by relevant authorities. All floor plans are approximate measurements only and are subject to government re-survey. The PES and balcony shall not be enclosed unless with the approved balcony screen.

5m

4m

0<u>m</u>

1m

2m

3m

KEY PLAN IS NOT DRAWN TO SCALE

 $N \bigcirc$ 

#### **TYPE D3DK**

126 sq m / 1,356 sq ft

**BLK 82** #02-17 to #18-17





JURONG LAKE GARDENS

#### 0m 1m 2m 3m 4m 5m

## **TYPE D4-G**

118 sq m / 1,270 sq ft

**BLK 82** #01-17

0<u>m</u>

1m

2m

3m

4m

5m







#### **TYPE E1**

144 sq m / 1,550 sq ft

**BLK 82** #02-18 to #18-18





0<u>m 1m 2m 3m 4m 5</u>m





#### **TYPE CS3P-PH**

186 sq m / 2,002 sq ft INCLUDING STRATA VOID AREA OF 27 sq m / 291 sq ft ABOVE LIVING, DINING AND STAIRCASE

**BLK 80** #19-09





Area includes air-con (A/C) ledge, private enclosed space (PES), balcony and strata void area where applicable. Some units are mirror images of the apartment plans shown in the brochure. Please refer to the key plan for orientation. The plans are subject to change as may be approved by relevant authorities. All floor plans are approximate measurements only and are subject to government re-survey. The PES and balcony shall not be enclosed unless with the approved balcony screen.

2m

3m

0m

1m

4m

5m

#### **TYPE D1-PH**

189 sq m / 2,034 sq ft INCLUDING STRATA VOID AREA OF 28 sq m / 301 sq ft ABOVE LIVING AND DINING

# 4 BED ROOM

BL