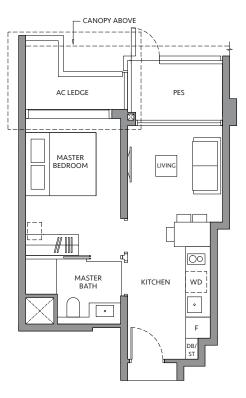

#### **TYPE A2-G\***

50 sq m / 538 sq ft

**BLK 80\*** #01-07\*

# TYPE A2-G

50 sq m / 538 sq ft

**BLK 82** #01-10

#### \*Mirror image

0m 1m 2m 3m 4m 5m

Area includes air-con (A/C) ledge, private enclosed space (PES), balcony and strata void area where applicable. Some units are mirror images of the apartment plans shown in the brochure. Please refer to the key plan for orientation. The plans are subject to change as may be approved by relevant authorities. All floor plans are approximate measurements only and are subject to government re-survey. The PES and balcony shall not be enclosed unless with the approved balcony screen.